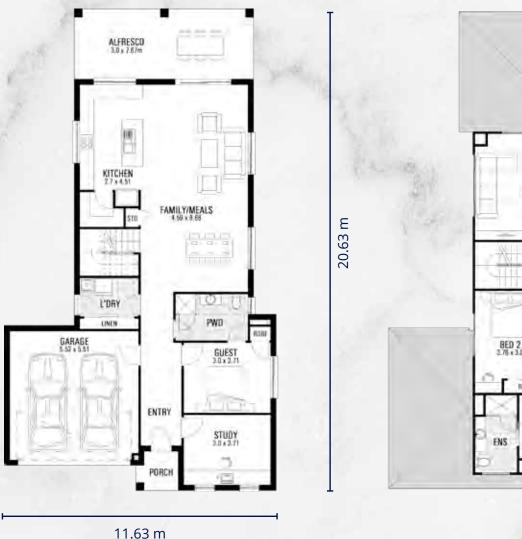

Give the team at Icon a call today to discuss your project and see what is possible for your home.

Live the dream!

Call **1800 MY ICON** for more information or visit our website **iconhomes.com.au** 

**GROUND FLOOR** 

**FIRST FLOOR** 

SITTING

BATH

#### **Itemised Floor Areas**

Living 232.47 sqm Garage 34.65 sqm Porch 2.81 sqm Alfresco 23.01 sqm **Total** 296.14 sqm

#### **Land Requirements**

Minimum Length 28.43 m 13.53 m Minimum Width 384.66 m<sup>2</sup> Minimum Area

FITS 14m BLOCK WIDTH