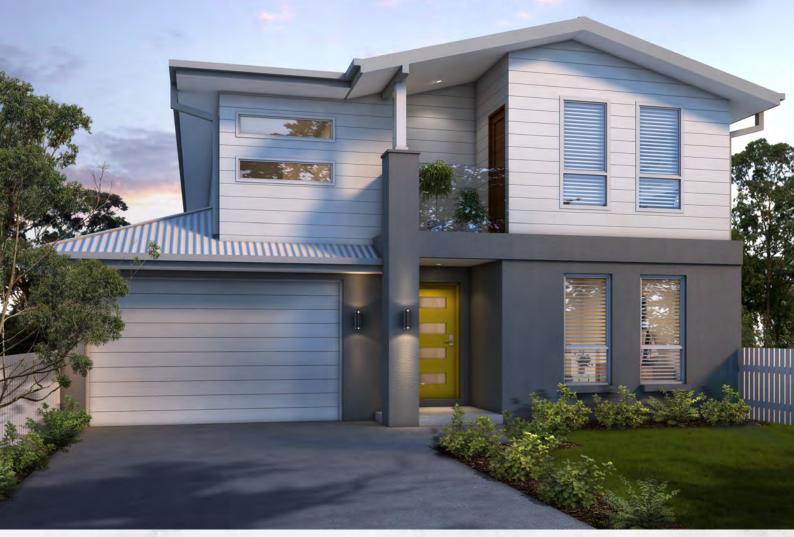

# THE ALLEGRA 31

## Contemporary design without the headache.

This design combines clean details and architectural lines into a unity that is heavily praised. As you proceed through the home, the design reveals its large open plan living areas that sprawl out to an enormous alfresco that is perfect for entertaining. Despite four bedrooms, a family sized laundry and numerous media rooms; this design is suitable for smaller block sizes that are often difficult to navigate.